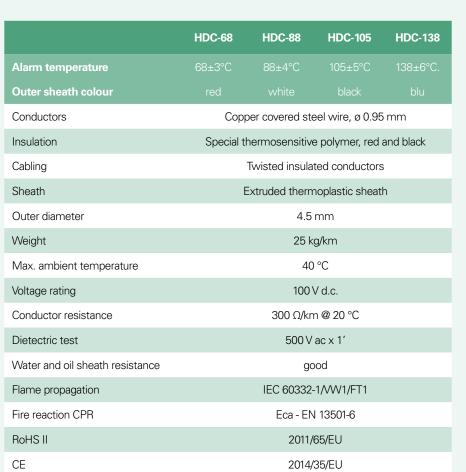

## **LINEAR HEAT DETECTOR CABLES - HDC**

HDC LINEAR HEAT DETECTOR CABLES ARE RELIABLE AND ECONOMIC TOOLS FOR MONITORING ABNORMAL HEAT INCREASE WHICH OFTEN IS A PRELIMINARY STAGE OF A FULL FIRE EVENT.

The HDC sensor cable detects heat anywhere along its length: it is a continuous heat detector unlike the standard point detector. The HDC sensor cable is composed by two copper covered steel wires, individually insulated with a thermosensitive polymer. At the rated temperature the polymer insulation melts, thus permitting the conductors to short-circuit and generate an alarm signal. Four temperature alarm levels are available: 68 °C, 88 °C, 105 °C and 138 °C.